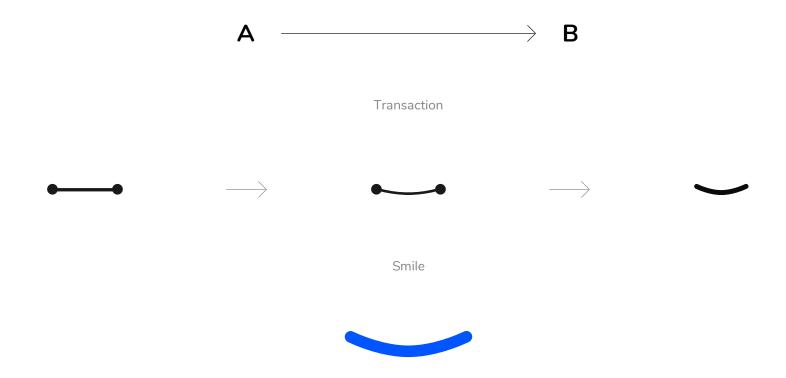

# payme.sk branding manual



## 00 Contents

| 01 Basic idea       |    |
|---------------------|----|
| 02 Basic branding   |    |
| 03 Product icon     | 6  |
| 04 Safe zones       | 8  |
| 05 Colours          | 10 |
| 06 Typography       | 13 |
| 07 Bad use of brand | 13 |
| 08 Visuals          | 14 |

## 01 Basic idea



# 02 Basic branding







p

payme

payme

payme



## 02 Basic branding

pay me pay me

pay me



## 03 Product icon



## 04 Safe zones



## 04 Safe zones



Safe zone of the logotype

## 05 Colours



#### Blue smile

Main product colour

RGB 0/85/255 HEX #0055FF PANTONE Process Blue CMYK-100/50/0/0\*

\*On all printed materials please use primary PANTONE colour, CMYK print cannot exactly provide such a rich colour, so use CMYK only as a limited exception (f.e. small productions)



#### Just White

Backgrounds or as a negative colour

RGB 255/255/255 HEX #FFFFFF PANTONE White CMYK 0/0/0/0



### Dark smile

Use it for default text

RGB 13/10/11 HEX #0D0A0B PANTONE Black CMYK 0/0/0/100

Basic colours of the brand

## 06 Typography

# **Nunito Family**

ABCDEFGHIJKLMNOPQRSTUVWXYZ abc